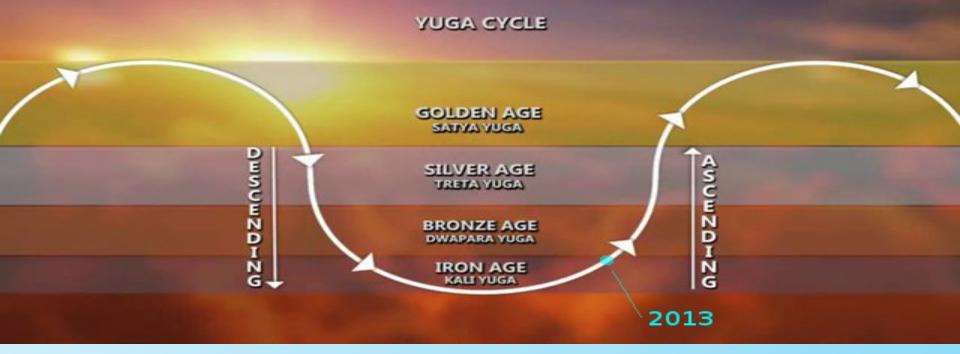

#### The Four Yugas or Divine Ages

Satya Yuga Golden Age - Human Heart is 100% easily available

Treta Yuga Silver Age - Human Heart is 75% easily available

Dwapara Yuga Bronze Age - Human Heart is 50% easily available

*Kali Yuga* Iron Age - Human Heart is 25% easily available and also when final enlightenment with a fully developed heart is possible...because opening the heart now is a miracle

**According to** *Bibhu Dev Misra a graduate of the Indian Institute of Technology and the Indian Institute of Management, an independent researcher and writer on topics related to ancient civilizations, myths, symbols, science and religion has found this:* 

Ascending Kali Yuga (Iron Age) began in 676 BC and ends in 2025 CE lasting 2700 Years Transitional Period Begins in 2025 CE and lasts until 2325 CE lasting 300 years https://grahamhancock.com/dmisrab6/