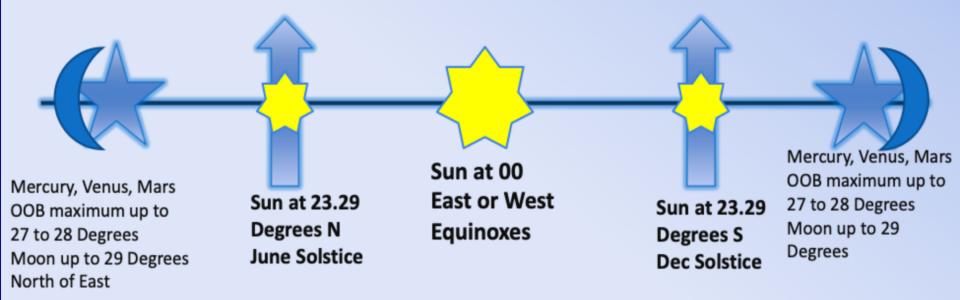

Venus, Mars, and Mercury all go Out of Bounds Usually when in mid-Gemini to mid-Cancer or mid-Sagittarius to mid-Capricorn Any Out of Bounds (OOB) planet is known for reaching beyond the established current cultural reality. It is a Wild Card factor - disrupting what we think we know is real to expand possibilities in unusual ways!

General Key Words for Out of Bounds Planets: Unpredictable, Wild, Brilliant, Creative, Alternative Perspectives, Thinking and Acting Outside the Box, Dissolving Boundaries,

**Out of Bounds Planets in 2020** 