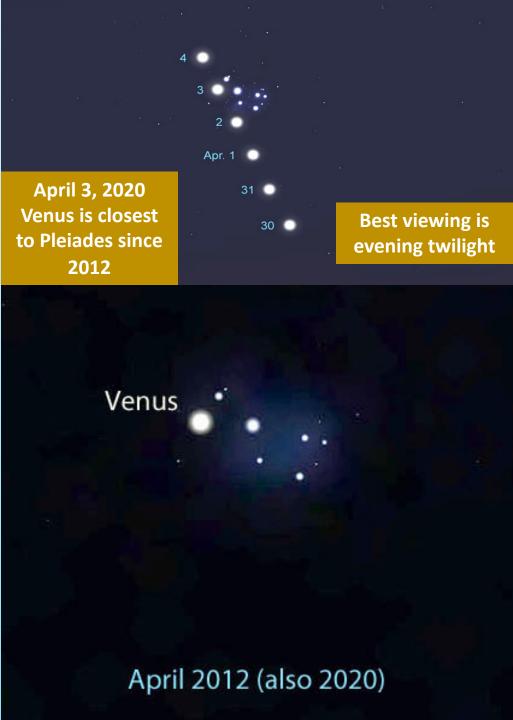

### Mercury

Dec 12, 2020 at 10:39 am PDT until Jan 04, 2021 at 09:34 pm PDT

New Synodic Cycle of Venus Honoring the Gemini Goddess

New Venus Cycle Begins June 9 when Retrograde Venus rises as Morning Star 10 Gemini with Aldebaran the Eye of the Bull (10 Gemini 03)