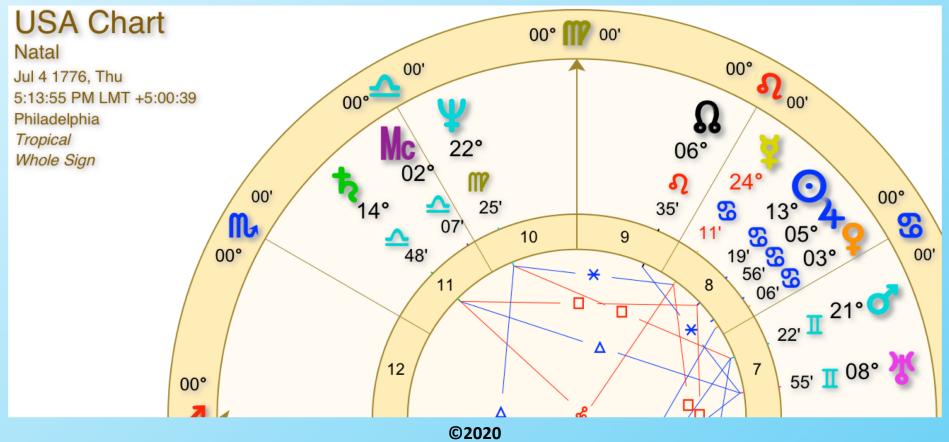

### Notice the 13 Degree Planets

2014 Grand Cross and the USA Chart

**Inside Chart** is USA Chart July 04, 1776 Philadelphia 5:13 pm

**Outside Chart** GRAND **CROSS OF** 2014 April 23, 2014 4:55 am Tucson, AZ

July 4 2020 After Moon Rise The Capricorn Full Moon is exact July 4, 2020 at 10:04 pm PDT/1:04 am EDT July 5 connected to the 2014 Grand Cross

It is Time to Actively Cultivate and BE the Energetic Seeds for the New Earth/Celestial Earth