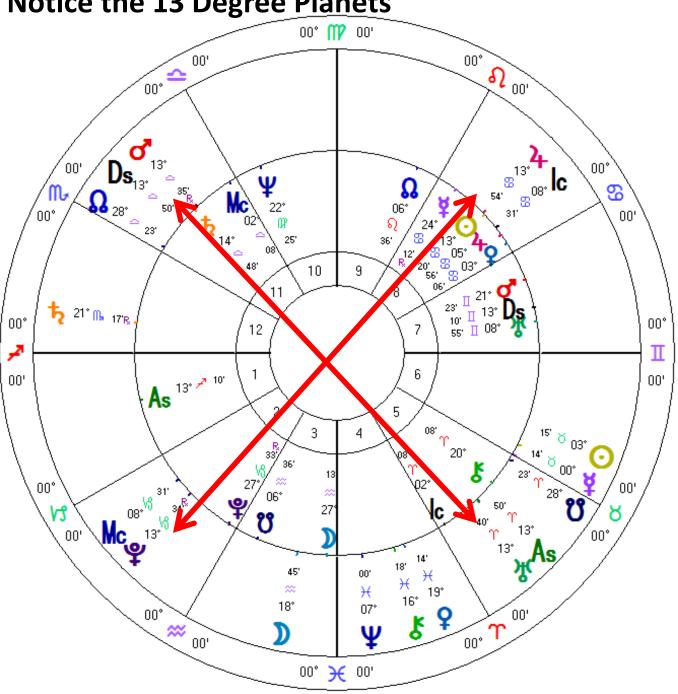

### Notice the 13 Degree Planets

2014 Grand Cross and the USA Chart

**Inside Chart** is USA Chart July 04, 1776 Philadelphia 5:13 pm

**Outside Chart** GRAND **CROSS OF** 2014 April 23, 2014 4:55 am Tucson, AZ