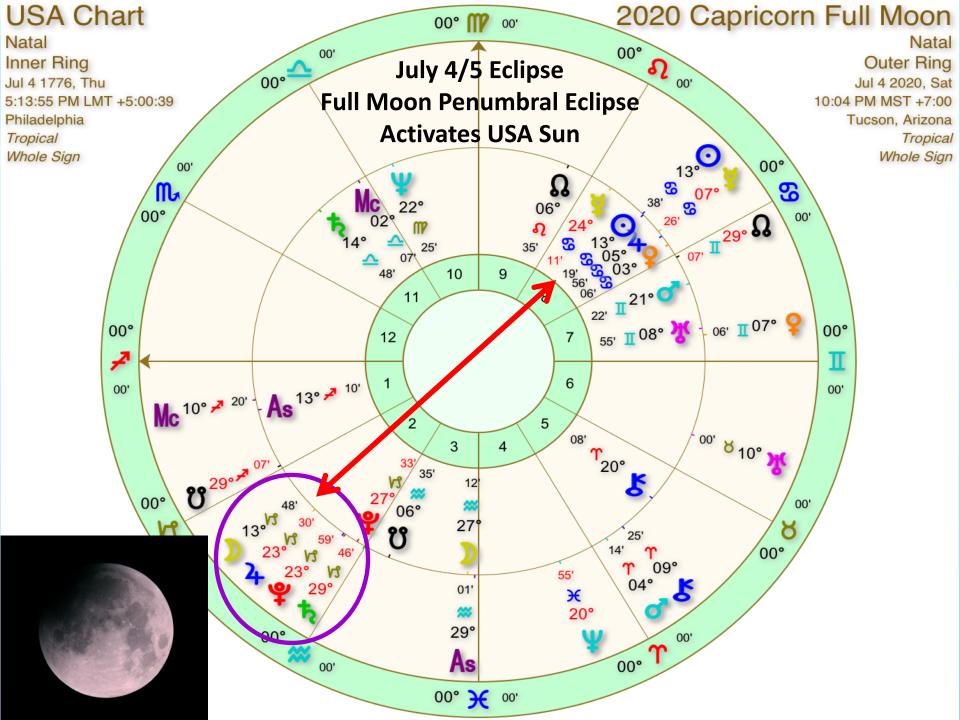

### Notice the 13 Degree Planets

2014 Grand Cross and the USA Chart

**Inside Chart** is USA Chart July 04, 1776 Philadelphia 5:13 pm

**Outside Chart** GRAND **CROSS OF** 2014 April 23, 2014 4:55 am Tucson, AZ

July 4 2020 After Moon Rise The Capricorn Full Moon is exact July 4, 2020 at 10:04 pm PDT/1:04 am EDT July 5 connected to the 2014 Grand Cross

It is Time to Actively Cultivate and BE the Energetic Seeds for the New Earth/Celestial Earth