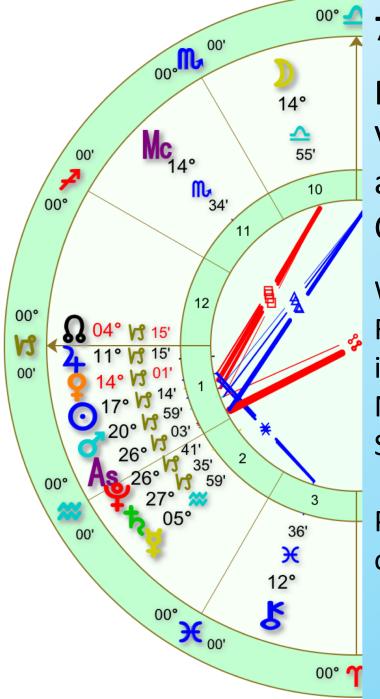

### Transits

Natal Dec 30 1284, Sat 7:41:36 AM LMT +7:23:42 Tucson, Arizona *Tropical Whole Sign* 

# 736 years ago in 1284

North Node, Jupiter Venus, Sun, Mars, Pluto and Saturn altogether In Capricorn.

Within a few years their was a Renaissance of Italian Writers including Dante & Petrarch. Muslim culture peaked in Spain.

Plague, war, famine and other challenges occurred.

In April of 2019 Pluto, Saturn & South Node in Capricorn were all within less than 3 degrees a rare event that hadn't happened in 2207