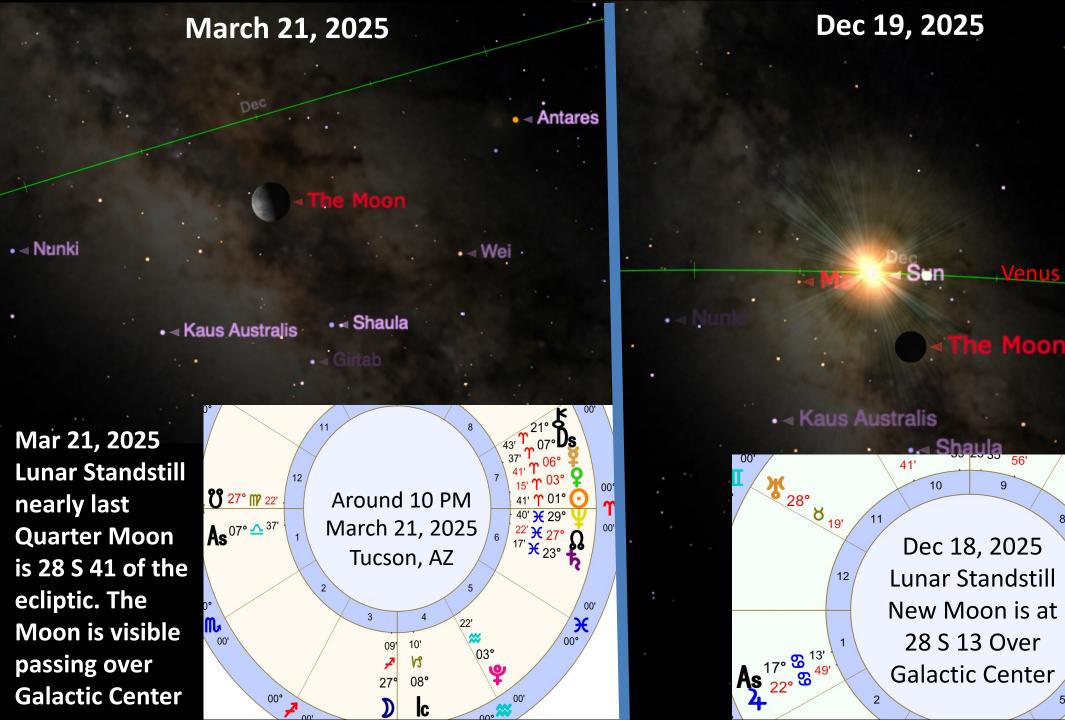

This image only shows 28 Phases of the Moon
The Dark of the Moon is 2.5 days
The Moon returns to a phase every 29.5 days

What is your Personal Moon Phase?

It repeats every 29.5

Days

The Lunar Standstill Center Point in 2025 and again at the end of 2043
About every 19 years the Moon Reaches its Most Extreme
Maximum Declination beyond the Sun as shown above.
The main Window is about 2 years before to about 2 years after the most extreme declination is about 28.5 degrees North or South!

# 2025 The Maximum Extreme Standstill Year Time Zone is GMT Jan 12 04:30 06h00.3m +28°28.5'

Jan 26 13:27 17h59.4m -28°32.6' Feb 08 10:40 05h59.0m +28°36.5' Feb 22 22:32 17h58.5m -28°41.0' Mar 07 15:56 05h58.6m +28°43.0' N Mar 22 06:47 17h58.4m -28°43.5' S Apr 03 22:15 05h58.5m +28°42.2