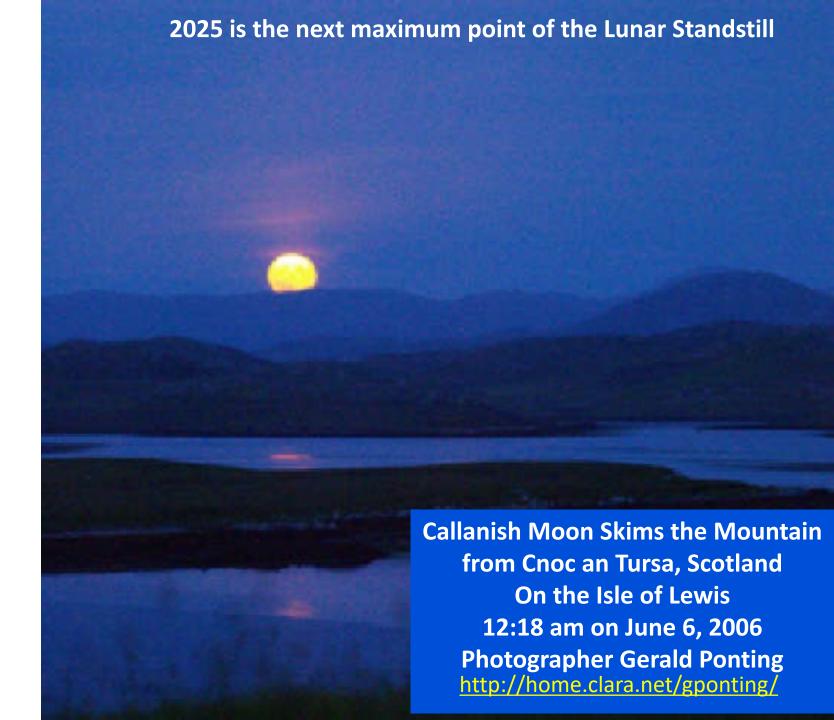

## **Collective Cycles include:**

**Equinoxes and Solstices**(The Seasons of the Year)

New and Full Moons (Monthly Events)

Sun Rising and Setting (A Daily Event)

Other Timely Events
Eclipses, The 19 Year Lunar Standstill,
The Synodic Cycles of Venus, Mars,
and Mercury, Outer Planet Transits

This image only shows 28 Phases of the Moon
The Dark of the Moon is 2.5 days
The Moon returns to a phase every 29.5 days

What is your Personal Moon Phase?

It repeats every 29.5

Days

The Lunar Standstill Center Point in 2025 and again at the end of 2043
About every 19 years the Moon Reaches its Most Extreme
Maximum Declination beyond the Sun as shown above.
The main Window is about 2 years before to about 2 years after the most extreme declination is about 28.5 degrees North or South!