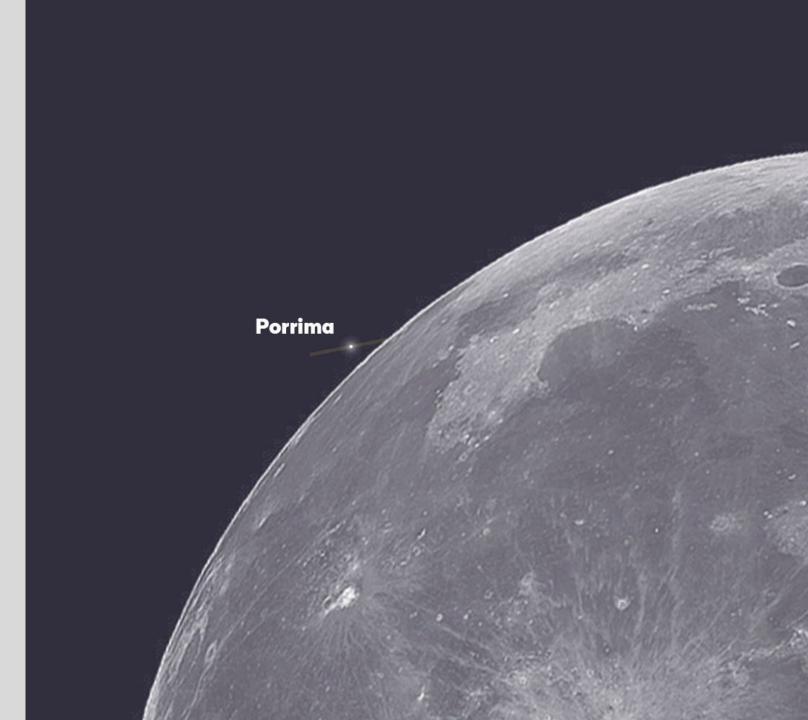

The Best Way to Predict the Future is To Create IT. ~Peter Drucker

Porrima Star of Prophecy (10 Libra 24)
Jan 23 2022 to Jun 26 2023 featuring 20 Occultations

#### Moon Occults Porrima

Times below are exact but occultations can take hours to complete...