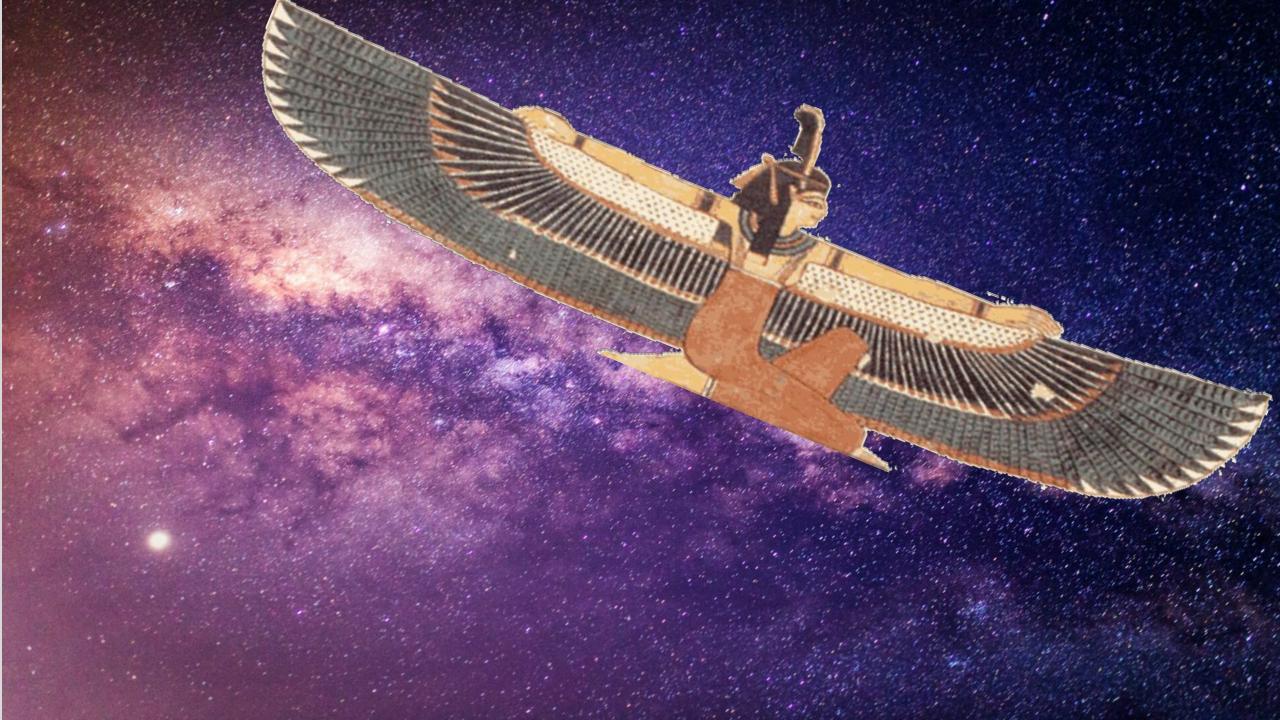

### **The Great Galactic Womb**

Galactic Center (a.k.a. great rift or dark rift) is a spiraling black hole or dark abyss. Every Galaxy has a black hole or Galactic Womb at its center.

The Galactic Womb absorbs matter/particles while also sending out matter/particles. Everything in our reality/galaxy has originated from this source, this Cosmic Galactic Womb.

## The Galactic Alignment

Plane of Galaxy

Way Centre.

Ecliptic

Plane of Solar System

Jan

Galactic Womb

This book describes these cultures' relationship to Galactic Center including imagery of the Black Madonna and Isis representing the very womb of creation that gave birth to all the stars and planets in our galaxy.