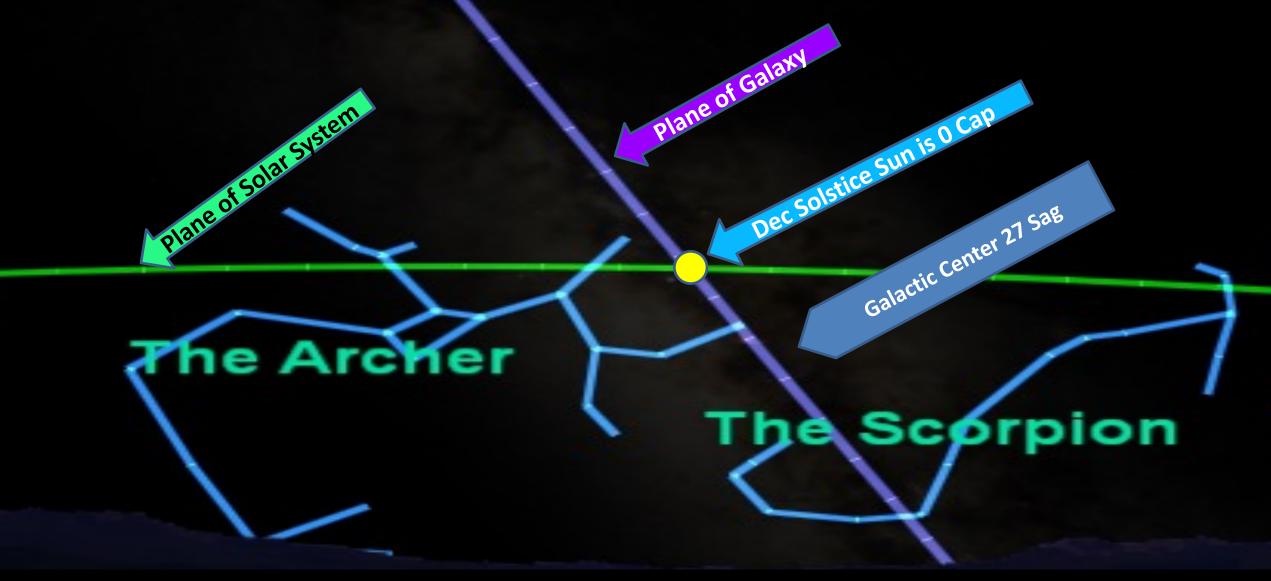

## The Galactic Alignment

Plane of Galaxy

Way Centre.

Ecliptic

Plane of Solar System

Jan

Galactic Womb

This book describes these cultures' relationship to Galactic Center including imagery of the Black Madonna and Isis representing the very womb of creation that gave birth to all the stars and planets in our galaxy.

The December Solstice Sun is on the Galactic Cross near Galactic Center for at least 72 years from 1962 to 2034 OR for 144 years from 1926 to 2070 Between the Archer and the Scorpion above the womb of the Galaxy a.k.a. Galactic Center Moving one degree every 72 years it takes nearly 26000 years to return