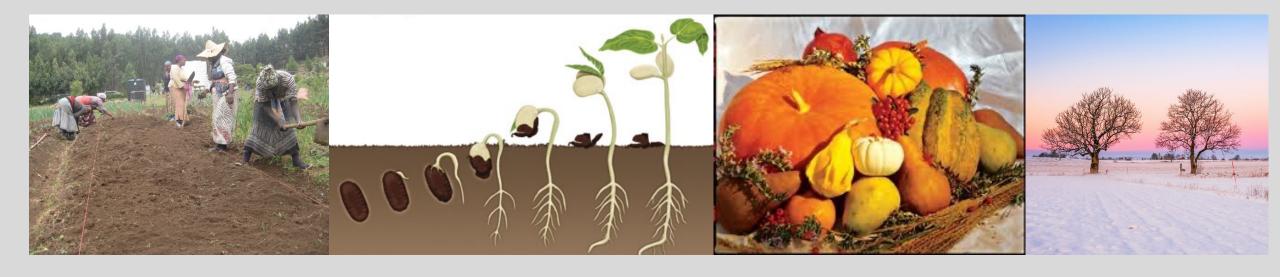

# The Seasons of Time determine what actions to take and when...Even the Time of Day fits into this

When to Prepare the Ground
When to Plant and Nourish the Seeds
When to Harvest
When to Rest, Regenerate and Renew