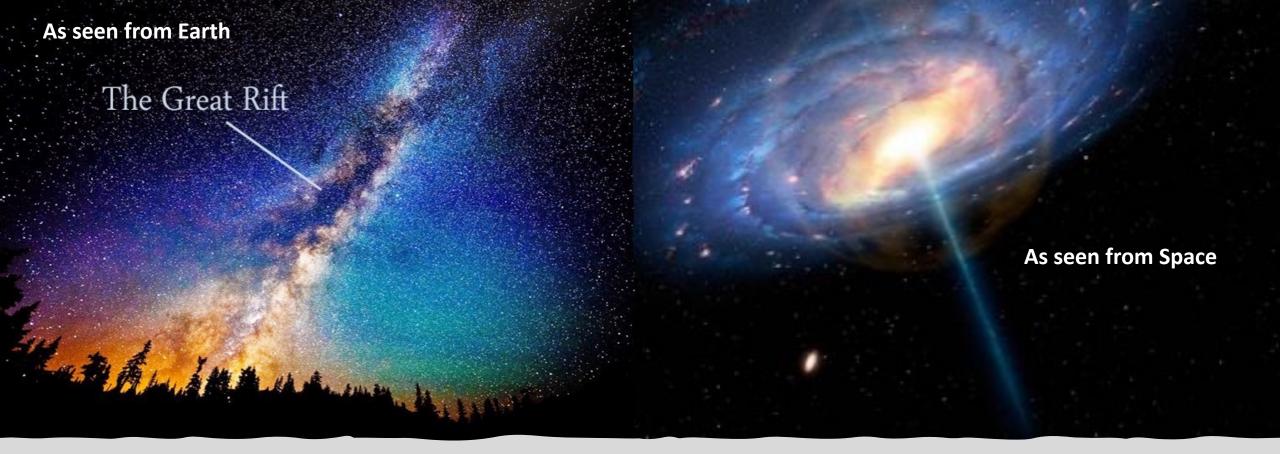

### **The Great Galactic Womb**

Galactic Center (a.k.a. great rift or dark rift) is a spiraling black hole or dark abyss. Every Galaxy has a black hole or Galactic Womb at its center.

The Galactic Womb absorbs matter/particles while also sending out matter/particles. Everything in our reality/galaxy has originated from this source, this Cosmic Galactic Womb.

## The Galactic Alignment

Plane of Galaxy

Way Centre.

Ecliptic

Plane of Solar System

Jan

Galactic Womb

This book describes these cultures' relationship to Galactic Center including imagery of the Black Madonna and Isis representing the very womb of creation that gave birth to all the stars and planets in our galaxy.