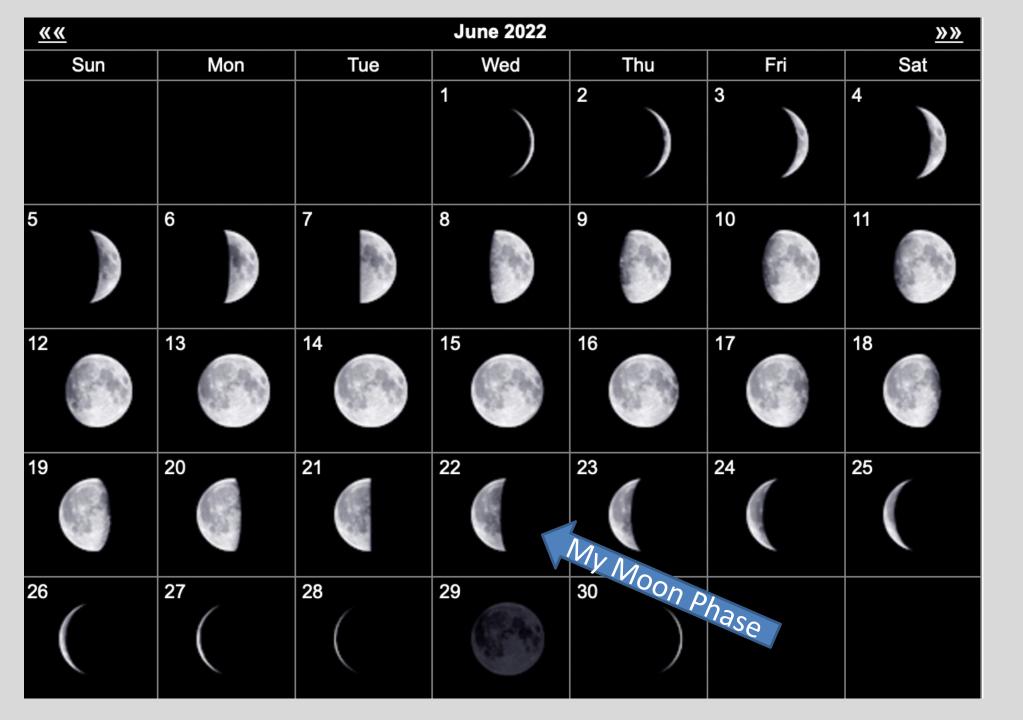

This image only shows 28 Phases of the Moon
The Dark of the Moon is 2.5 days
The Moon returns to a phase every 29.5 days

What is your Personal Moon Phase?

It repeats every 29.5

Days

The Lunar Standstill Center Point in 2025 and again at the end of 2043
About every 19 years the Moon Reaches its Most Extreme
Maximum Declination beyond the Sun as shown above.
The main Window is about 2 years before to about 2 years after the most extreme declination is about 28.5 degrees North or South!