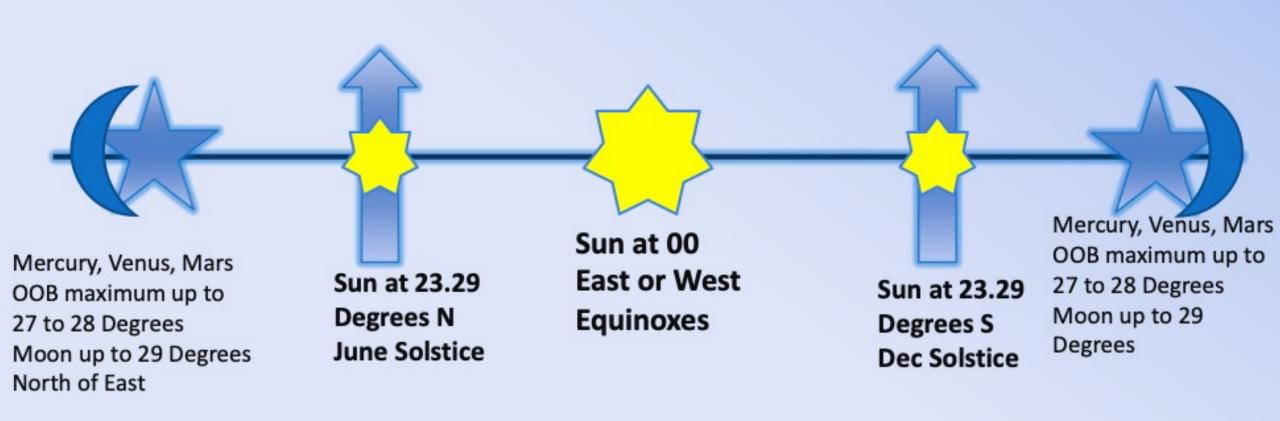

This image only shows 28 Phases of the Moon
The Dark of the Moon is 2.5 days
The Moon returns to a phase every 29.5 days

What is your Personal Moon Phase?

It repeats every 29.5

Days

The Lunar Standstill Center Point in 2025 and again at the end of 2043
About every 19 years the Moon Reaches its Most Extreme
Maximum Declination beyond the Sun as shown above.
The main Window is about 2 years before to about 2 years after the most extreme declination is about 28.5 degrees North or South!

Dec 23 18:18 18h29.7m -27°25.2'

is now 27°

The Moon reaches 28° declination in August of 2023 moving toward the maximum Standstill Time of 2025. This only happens when the Moon is in seasonal signs of Gemini/Cancer or Sagittarius/Capricorn