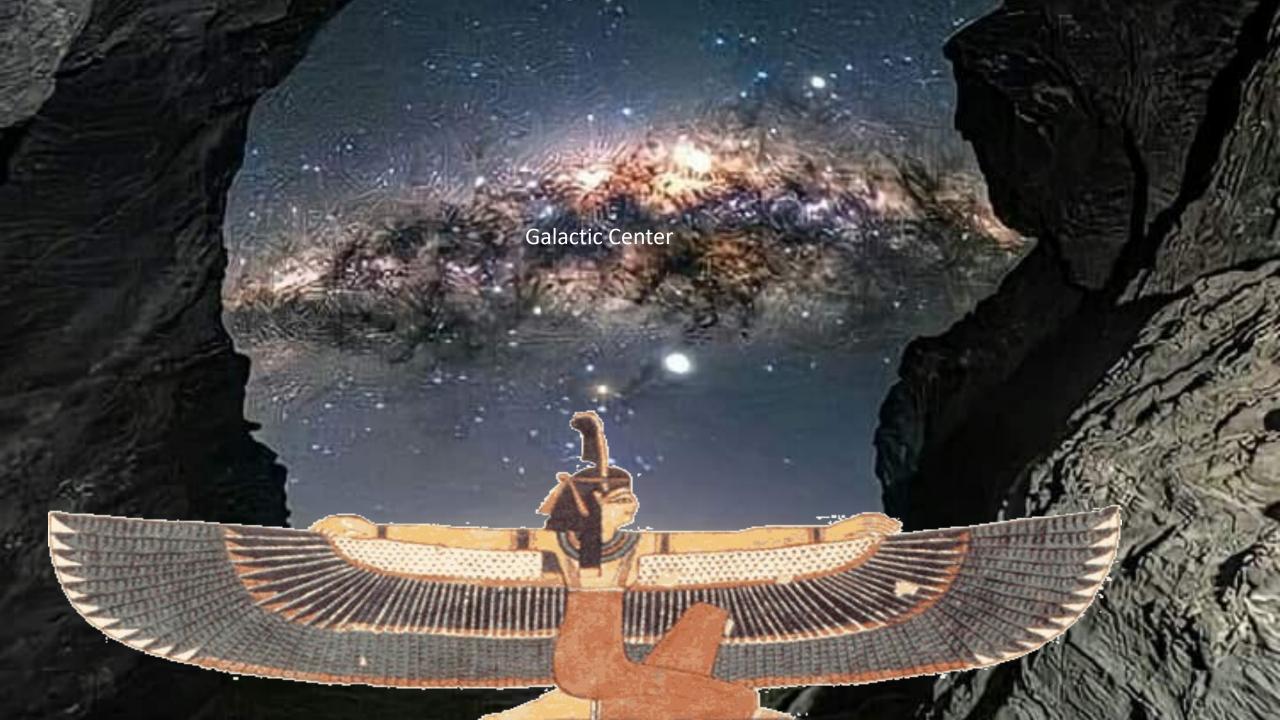

### **The Great Galactic Womb**

Galactic Center (a.k.a. great rift or dark rift) is a spiraling black hole or dark abyss. Every Galaxy has a black hole or Galactic Womb at its center.

The Galactic Womb absorbs matter/particles while also sending out matter/particles. Everything in our reality/galaxy has originated from this source, this Cosmic Galactic Womb.

## The Galactic Alignment

Plane of Galaxy

Way Centre.

Ecliptic

Plane of Solar System

Jan

Galactic Womb

This book describes these cultures' relationship to Galactic Center including imagery of the Black Madonna and Isis representing the very womb of creation that gave birth to all the stars and planets in our galaxy.