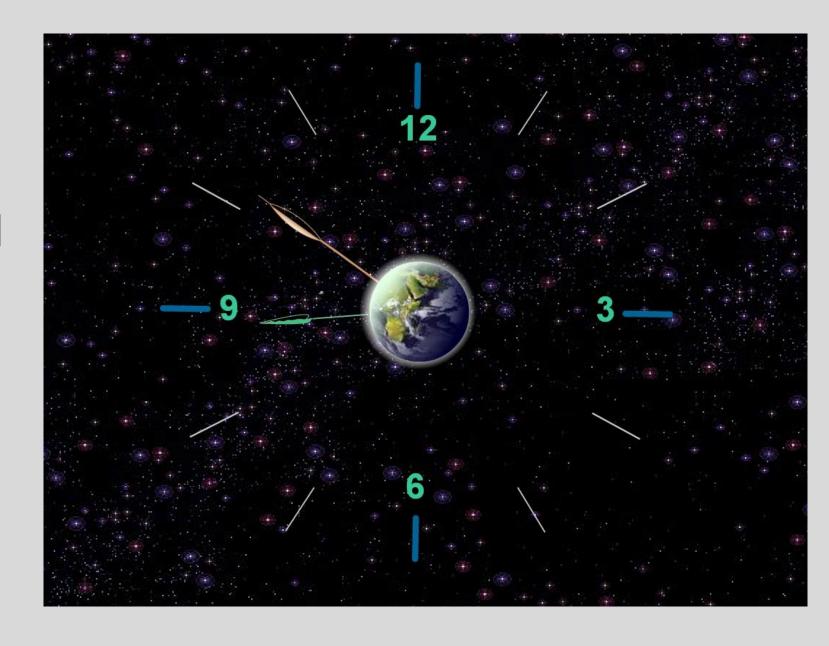

Measured by Clocks and Calendars

|  | Mon |  |  |  |  |  |  |
|--|-----|--|--|--|--|--|--|
|  |     |  |  |  |  |  |  |
|  |     |  |  |  |  |  |  |
|  |     |  |  |  |  |  |  |
|  |     |  |  |  |  |  |  |
|  |     |  |  |  |  |  |  |