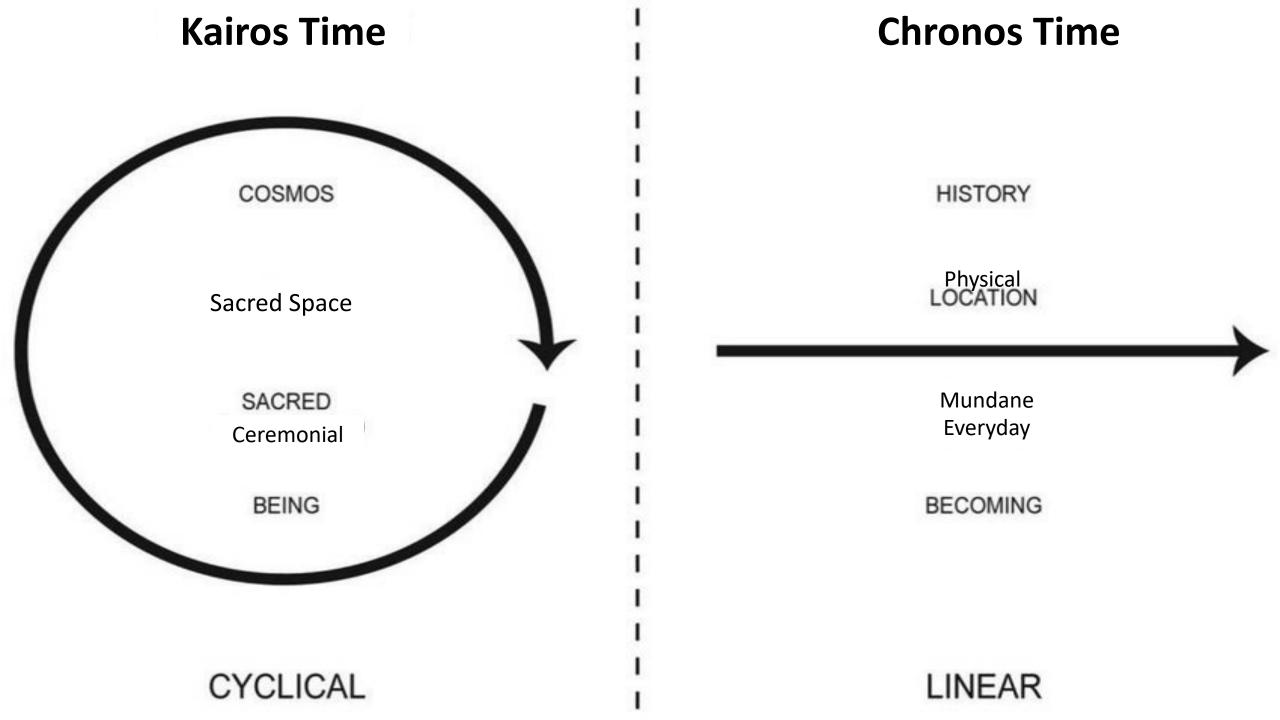

Measured by Clocks and Calendars

|  | Mon |  |  |  |  |  |  |
|--|-----|--|--|--|--|--|--|
|  |     |  |  |  |  |  |  |
|  |     |  |  |  |  |  |  |
|  |     |  |  |  |  |  |  |
|  |     |  |  |  |  |  |  |
|  |     |  |  |  |  |  |  |

# Kairos Time Cyclical/Spiral Time Seasons/Moon Phases

Kairos Time is THE MOST opportune or supreme sacred moment when eternity or Time out of Time occurs for an undetermined duration when something uniquely magical and special happens.