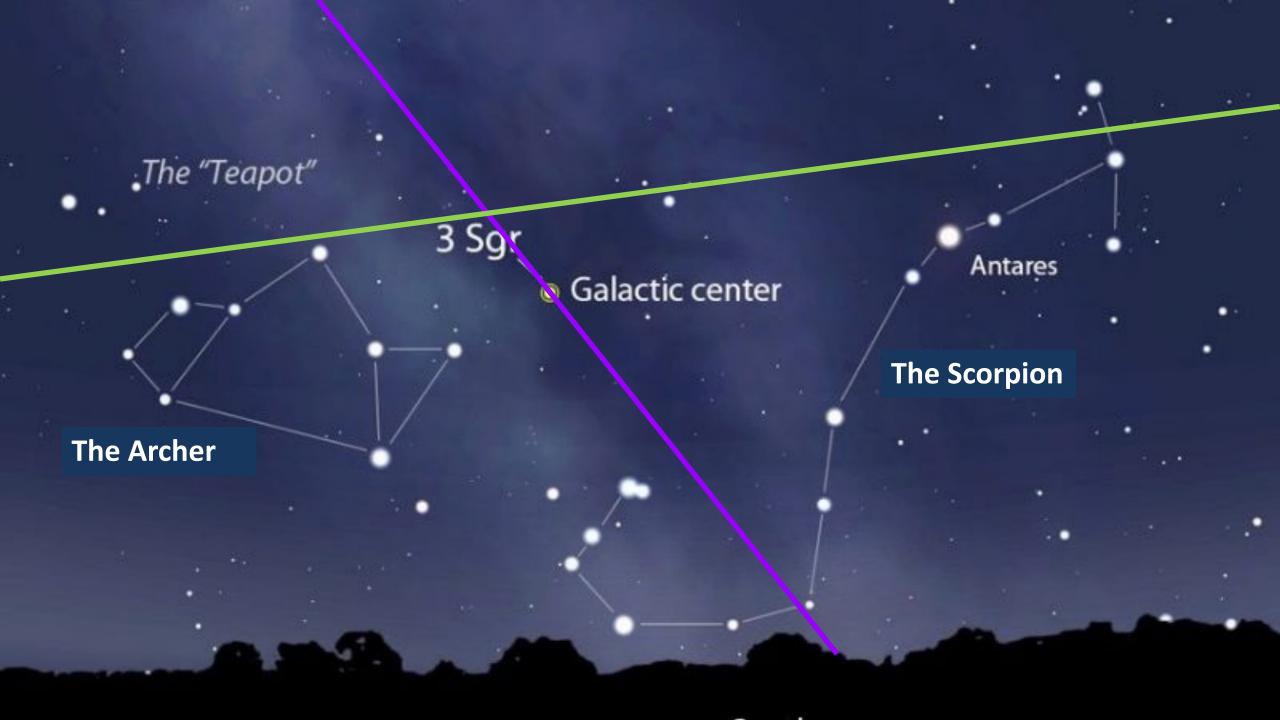

The December Solstice Sun is on the Galactic Cross near Galactic Center for at least 72 years from 1962 to 2034 OR for 144 years from 1926 to 2070 Between the Archer and the Scorpion above the womb of the Galaxy a.k.a. Galactic Center Moving one degree every 72 years it takes nearly 26000 years to return