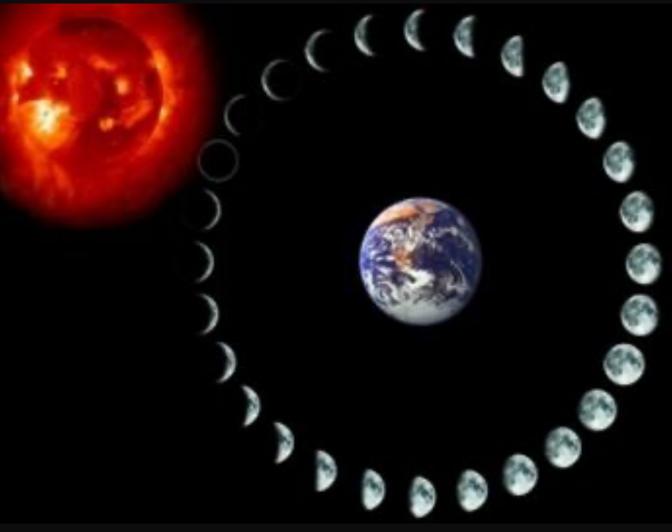

The cyclic relationship of the Moon to the Sun produces the lunation cycle; and every moment of the month and day can be characterized significantly by its position within this lunation cycle.

> ~ Dane Rudhyar The Lunation Cycle

This image only shows 28 Phases of the Moon
The Dark of the Moon is 2.5 days
The Moon returns to a phase every 29.5 days

What is your Personal Moon Phase?

It repeats every 29.5

Days

The Lunar Standstill Center Point in 2025 and again at the end of 2043
About every 19 years the Moon Reaches its Most Extreme
Maximum Declination beyond the Sun as shown above.
The main Window is about 2 years before to about 2 years after the most extreme declination is about 28.5 degrees North or South!