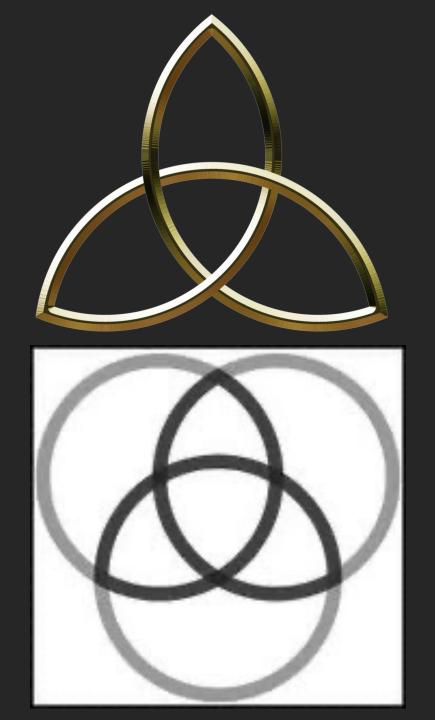

## The Triquetra

Represents Intersecting Circles
OR Cycles of Time

Personal Cycles can happen at any age

Generational Cycles
happen at specific ages

Collective Cycles
effect the evolution
and growth of life
on planet Earth