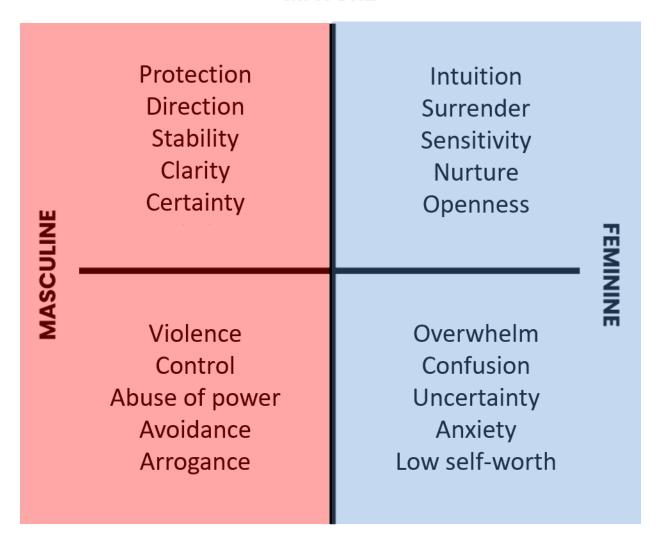

## **Generalized in our Current Culture Healthy Masculine Energy**

- Knows how to create a loving, safe, protective space
- Is organized, focused, and solution oriented
- Has the confidence to figure out what to do and when to do it
- Inspired Decisive Action
- Knows when to be assertive and when to be supportive

#### **Distorted or Wounded Masculine Energy**

- Dominates, controls and conquers others motivated by fear and ego - proving to themselves they are superior
- Unhealthy competition, motivated to win at any cost
- Overconfident based in a fear of incompetence asserting their power and control over others to prove otherwise
- Believing they are right, justifies their actions
- Avoids and suppresses emotions dismissing vulnerability as a sign of weakness

## **Culture Perspective on Healthy Feminine Energy**

- Trusts Intuition and Body Wisdom
- Feels aligned with choices from the inside out
- Healthy Life Style Choices
- Expresses feelings and emotions in healthy ways
- Spends Time in Nature, Cares about the Earth and all Life
- Expresses vulnerability as a strength & tool for connecting with the truth of what is best for self and others
- Is nurturing, caring and supportive in ways that encourage personal growth for all concerned

#### **Distorted or Wounded Feminine Energy**

- Looks outside self for answers, direction and solutions
- Questions value and worth and lacks self-love
- Often feels lost, confused, anxious, overwhelmed and unable to plan or make decisions.
- Lacks an ability to self-nurture and over gives hoping to find love and acceptance outside of its self.
- Has the disease to please at the expense of their own well-being
- Expresses as a disempowered victim believing they will never be good enough