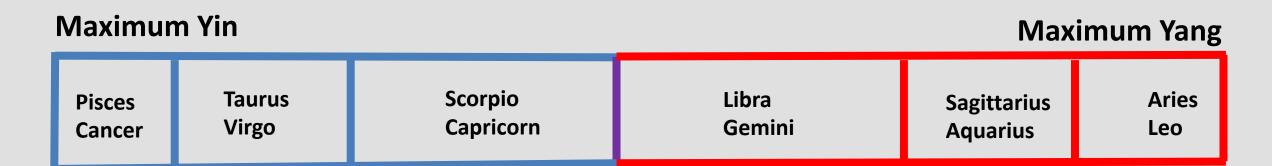

## Yin (Earth and Water) and Yang (Fire and Air) Feminine and Masculine Spectrum

Scorpio and Capricorn have been seen in our current culture as having more masculine qualities associated with will, power, and control

Libra has been seen as more Feminine associated with relationships and the planet Venus Gemini tends to be more Gender Fluid, a Shapeshifter

Each Archetypal Sign can express through ALL the Various Gender Identities