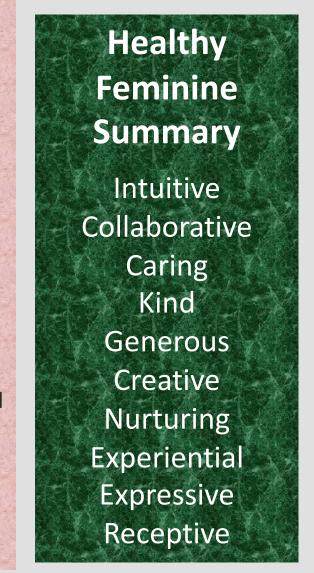

## **Culture Perspective on Healthy Feminine Energy**

- Trusts Intuition and Body Wisdom
- Feels aligned with choices from the inside out
- Healthy Life Style Choices
- Expresses feelings and emotions in healthy ways
- Spends Time in Nature, Cares about the Earth and all Life
- Expresses vulnerability as a strength & tool for connecting with the truth of what is best for self and others
- Is nurturing, caring and supportive in ways that encourage personal growth for all concerned