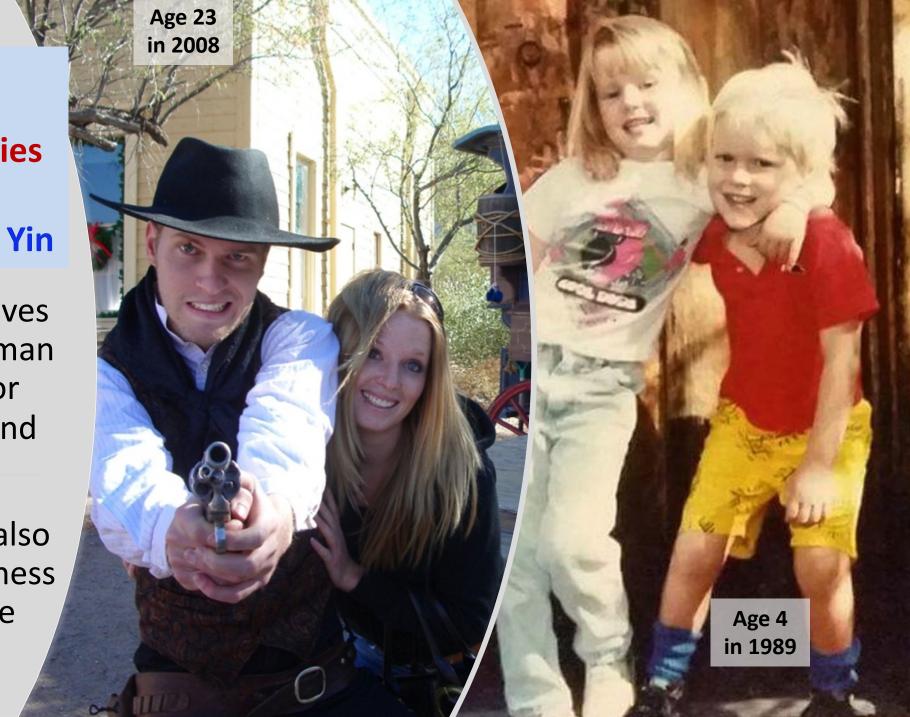

## Example: My Oldest son Mars in Libra/Minimum Yang conjunct Saturn Venus in Gemini/Minimum Yang Cancer Sun/Maximum Yin

Super Smart, Kind, Generous, Loves to Teach, Highly Sensitive

So sensitive his 4<sup>th</sup> Grade Teacher asked me to tell him not cry when his feelings were hurt or he was upset because he was being bullied.

He now teaches High School Sciences and finds creative ways to discourage bullying.

He recognizes he often detaches from his feelings in social situations and yet he feels so deeply he cried at his wedding. Example:
My Boy Girl Twins
Venus and Mars In Aries
Maximum Yang
Pisces Sun / Maximum Yin

He is an introvert and loves to perform/actor/stunt man musician. Looks out for others. Is kind, caring and considerate.

She is an extrovert and also loves to perform as a fitness instructor. She is fierce and always protects her brothers.